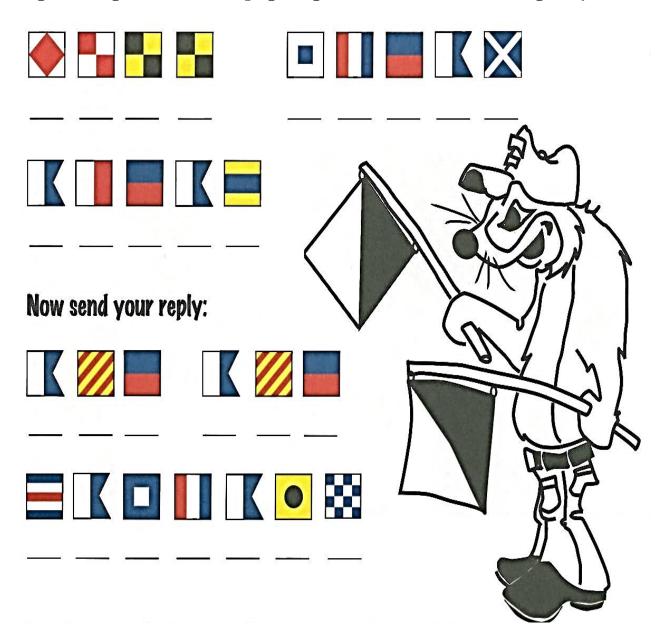

## Silent Signals

Ships can send messages without saying a word. They can use these signal flags to spell a message to other ships and sailors.

Using the flags on the next page, figure out what the message says: