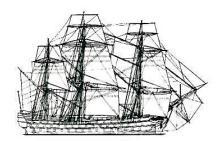

### What kind of ship is that?

Draw a line between the ship and its identification.

U.S. Sloop 1843

Hint: Has 3 Masts

French Battleship 1781

Hint: Has Lots Of Sails

#### Confederate Ironclad 1862

Hint: Has Slanted Ends

U.S. Monitor 1862

Hint: Has A Turret

U.S. *C*ruiser 1898

Hint: Has Smokestacks

U.S. Battleship 1991

Hint: Has Big Guns