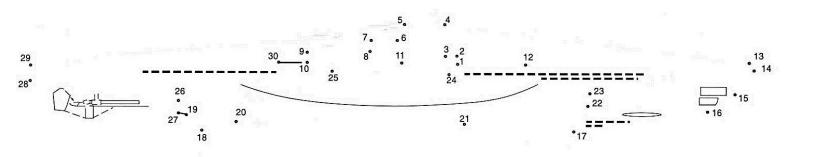

# World War II The Battle of the Atlantic

Connect the dots to discover a German threat during WWII.

(Hint: It's a boat that moves under water)

What type of boat is this?