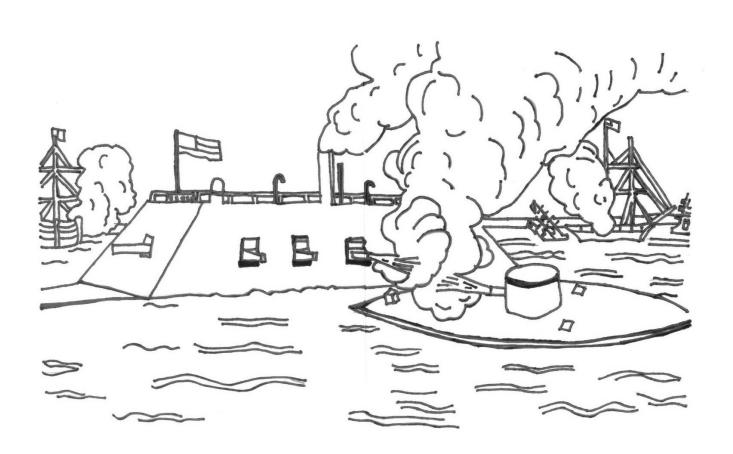

#### Color in the two ironclads in battle

The battle between these two ironclads, the USS *Monitor* and the CSS *Virginia*, was part of a two-day battle called the Battle of Hampton Roads. This battle took place in this area!