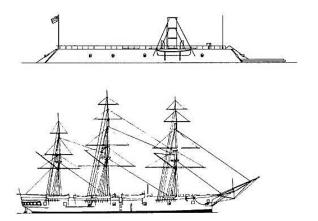

### What kind of ship is that?

Draw a line between the ship and its identification.

U.S. Sloop 1843

Hint: Has 3 Masts

French Battleship 1781

Hint: Has Lots Of Sails

#### Confederate Ironclad 1862

Hint: Has Slanted Ends

U.S. Monitor 1862

Hint: Has A Turret

U.S. *C*ruiser 1898

Hint: Has Smokestacks

U.S. Battleship 1991

Hint: Has Big Guns