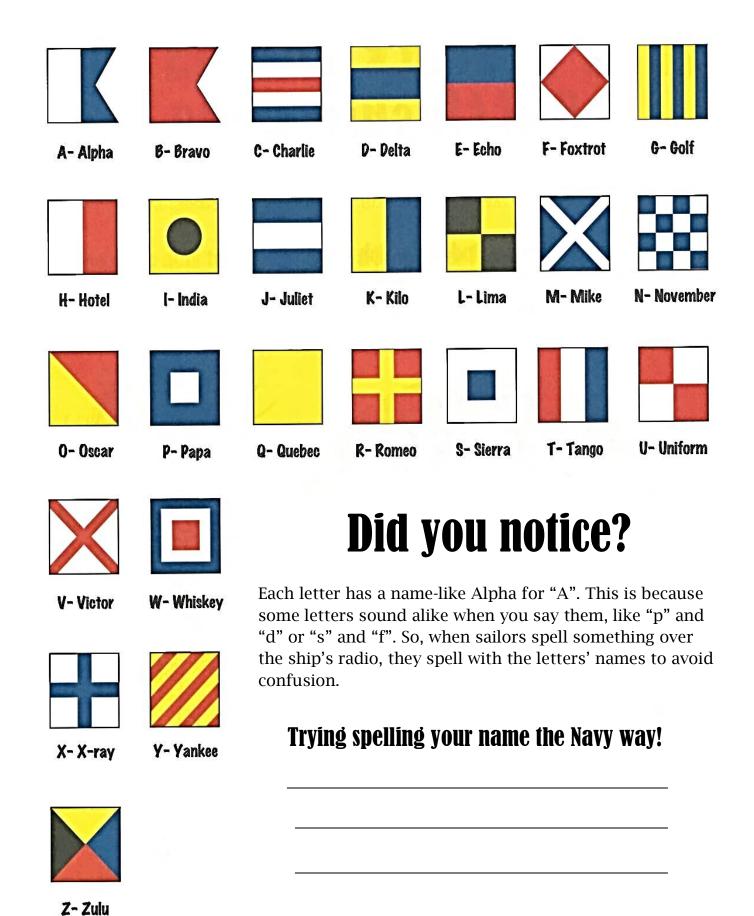

## Silent Signals

Ships can send messages without saying a word. They can use these signal flags to spell a message to other ships and sailors.

Using the flags on the next page, figure out what the message says: